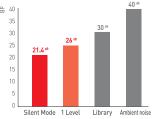

The air purifier switches to Sleep Mode when light is not detected for some time to guarantee users a quiet sleep.

Everyone, especially those particularly sensitive to sound and parents of sleeping infants, can appreciate the quiet, unobtrusive operation Coway noise control technology produces.