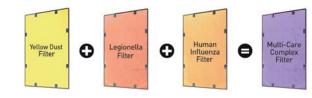

#### Strengthened MCC<sup>TM</sup> Medium Filter

3 different types of filters have been customized and combined into 1 integrated MCC(Multi Care Complex) filter to remove yellow dust, influenza and legionella.

#### YELLOW DUST FILTER

The Yellow Dust Filter delivers refreshing healthy spring air to the entire house by eliminating 98.8% of yellow dust, micro sand, SOx attached to dust, NOx, and spring time atmospheric pollutants.

LEGIONELLA FILTER

Legionella, which threatens summer health, occurs easily in air conditioners and infects through the respiratory system. Eliminating 99.9% of legionella, which is the source of legionnaires, the Legionella Filter is an essential purification system necessary for the elderly and children with weak immune systems.

-in-1 filter (Yellow Sand Filter, Human Influenza Filter and Legionella Filter).

#### HUMAN INFLUENZA FILTER

The Human Influenza Filter eliminates cold viruses, and allergy causing substances by utilizing natural substances such as gingko leaves and synthetic enzymes. The Coway's air cleaning system addresses health concerns from every