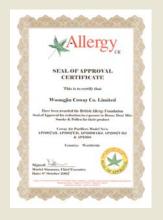

### CERTIFICATES

AP-1008 series have been awarded the BAF(the British Allergy Foundation) Seal of Approval in 2008. The Seal of Approval is given to products that specifically restrict or remove allergens from the environment of allergy sufferers and can be scientifically tested with measurable results.