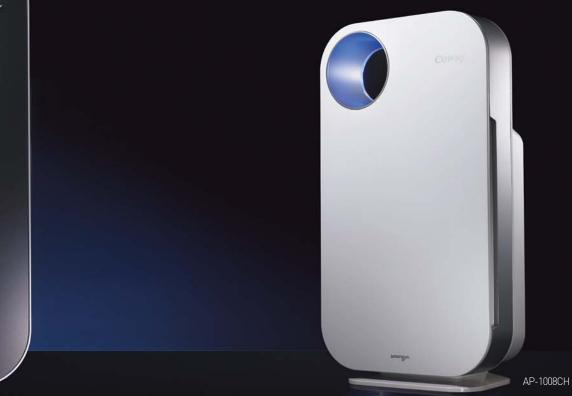

Coway

Coway's fusion of delicate design and robust function!

Air Purifier AP-1008

moongjin

## Fashioned for freshness

The freshest of fresh air The most advanced of advanced design The highest of high performance Coway

moongin

AP-1008DH

AP-1008BH

Coway's elegant, sinuous and slender air purifiers are designed to grace the environment of even the most discriminating consumer. Choose from premium leather, liquid silver or modern white, confident that, whatever your choice, it will attractively complement your personal décor or motif.

#### **Evocative Design**

Conceived by globally recognized consultancy IDEO, the AP-1008 design is inspired by nature itself and kindles images and sensations of pristine air, tranquil environs and fresh ocean breezes.

#### \_ Pollution Indicator (AP-1008BH/CH/DH)

The color of the pollution indicator lamp provides immediately visible notice of the current air quality.