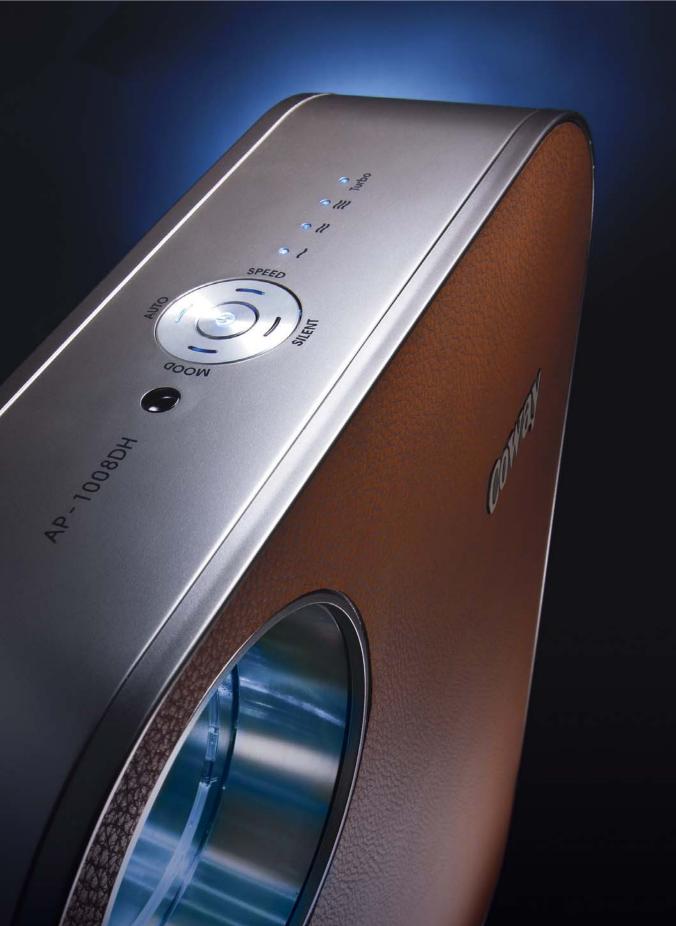

#### Speed Indicator (AP-1008DH)

Exclusive to the premium edition AP-1008DH, the speed indicator lamp allows you to easily check airflow speed.

Clean Low Plloution Medium Plloution High Plloutio -Blue -Light Purple -Deep Purple -Red

#### Premium Design

The elegant harmony of premium leather and striking silver metal renders a welcome addition to any décor.

As smooth as silk, the lines that complement the balance and harmony of your interior space.