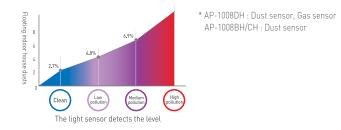

#### **Functional Indicators**

AP-1008's pollution and speed indicators show the status of operations and the indoor air pollution level on a real time basis.

#### \_ Pollution Indicator (AP-1008BH/CH/DH)

The color of the pollution indicator lamp provides immediately visible notice of the current air quality.

#### Speed Indicator (AP-1008DH)

Exclusive to the premium edition AP-1008DH, the speed indicator lamp allows you to easily check airflow speed.

Clean Low Plloution Medium Plloution High Plloutio -Blue -Light Purple -Deep Purple -Red