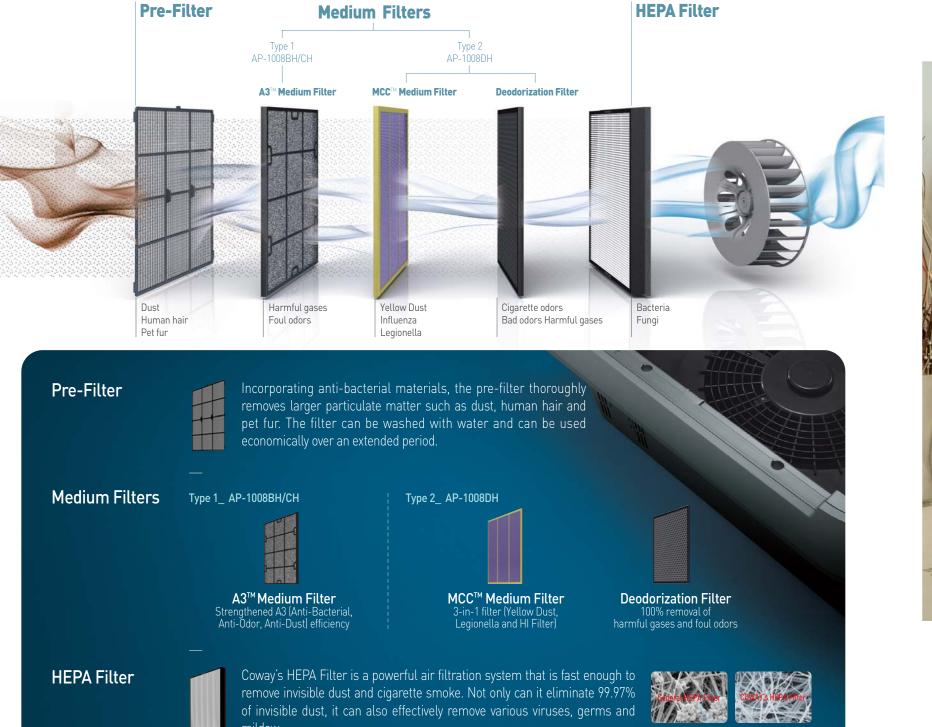

### FILTER SYSTEM\_AP-1008BH/CH

#### More powerful, less expensive - A3<sup>™</sup> Medium Filter

**Powerful Combination Filter** Anti-Dust) efficiency is strengthened.

#### **Economical Semi-permanent Filter**

A3 Medium Filter is reusable by a simple cleaning with a vacuum cleaner. It is more economical than existing Medium Filters as it can be used for up to 40 months. (4 months x 10 cleans a month)

With the combination of vacuum-metalized nano silver and active carbon impregnated materials, its A3 (Anti-Bacterial, Anti-Odor,

Eliminates 99% of Bacteria, 80% of Dust and 40% of Bad Odors.

- roved dust collection efficiency by making front and back hole sizes different.

### FILTER SYSTEM\_ AP-1008DH

#### Strengthened MCC<sup>TM</sup> Medium Filter

3 different types of filters have been customized and combined into 1 integrated MCC(Multi Care Complex) filter to remove yellow dust, influenza and legionella.

#### YELLOW DUST FILTER

The Yellow Dust Filter delivers refreshing healthy spring air to the entire house by eliminating 98.8% of yellow dust, micro sand, SOx attached to dust, NOx, and spring time atmospheric pollutants.

LEGIONELLA FILTER

Legionella, which threatens summer health, occurs easily in air conditioners and infects through the respiratory system. Eliminating 99.9% of legionella, which is the source of legionnaires, the Legionella Filter is an essential purification system necessary for the elderly and children with weak immune systems.

#### **Deodorization Filter**

Deodorization capability is enhanced significantly with an active carbon filter that efficiently removes harmful gases such as VOCs (Volatile Organic Compounds), foul odors and tobacco odors.

-in-1 filter (Yellow Sand Filter, Human Influenza Filter and Legionella Filter).

#### HUMAN INFLUENZA FILTER

The Human Influenza Filter eliminates cold viruses, and allergy causing substances by utilizing natural substances such as gingko leaves and synthetic enzymes. The Coway's air cleaning system addresses health concerns from every

### **AP-1008 FILTER SYSTEM**