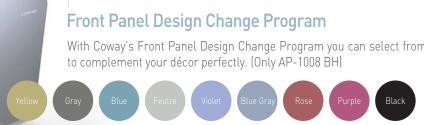

#### Front Panel Design Change Program

With Coway's Front Panel Design Change Program you can select from our wide range of front panel designs to complement your décor perfectly. (Only AP-1008 BH)