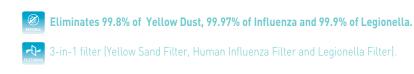

#### Strengthened MCC<sup>TM</sup> Medium Filter

3 different types of filters have been customized and combined into 1 integrated MCC(Multi Care Complex) filter to remove yellow dust, influenza and legionella.

#### YELLOW DUST FILTER

The Yellow Dust Filter delivers refreshing healthy spring air to the entire house by eliminating 98.8% of yellow dust, micro sand, SOx attached to dust, NOx, and spring time atmospheric pollutants.

LEGIONELLA FILTER

Legionella, which threatens summer health, occurs easily in air conditioners and infects through the respiratory system. Eliminating 99.9% of legionella, which is the source of legionnaires, the Legionella Filter is an essential purification system necessary for the elderly and children with weak immune systems.

-in-1 filter (Yellow Sand Filter, Human Influenza Filter and Legionella Filter).