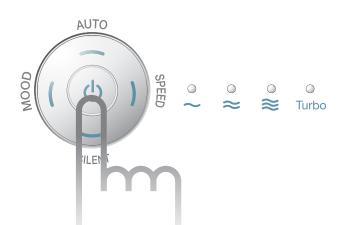

## AP-1008: **Clear and intuitive operation**

AP-1008's easy to understand functions eliminate the need for endless pouring over confusing manuals. See it. Understand it.

#### Easy to understand. Easy to use.

Easy-to-use operation with a simple touch of the digital touch panel.

- \_ Effortless single touch operation.
- **Convenient** to use with a minimum number of buttons.
- \_ Intuitive interface with a round panel with backlit buttons.

**AUTO** \_ Automated operation according to the indoor air pollution level.

SILENT \_ Reduces noise.

Dust & Gas Sensor

CDS Sensor (Light Sensor)

Artificial Intelligence(AI) Control System

Silent Mode