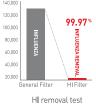

#### HUMAN INFLUENZA FILTER

The Human Influenza Filter eliminates cold viruses, and allergy causing substances by utilizing natural substances such as gingko leaves and synthetic enzymes. The Coway's air cleaning system addresses health concerns from every