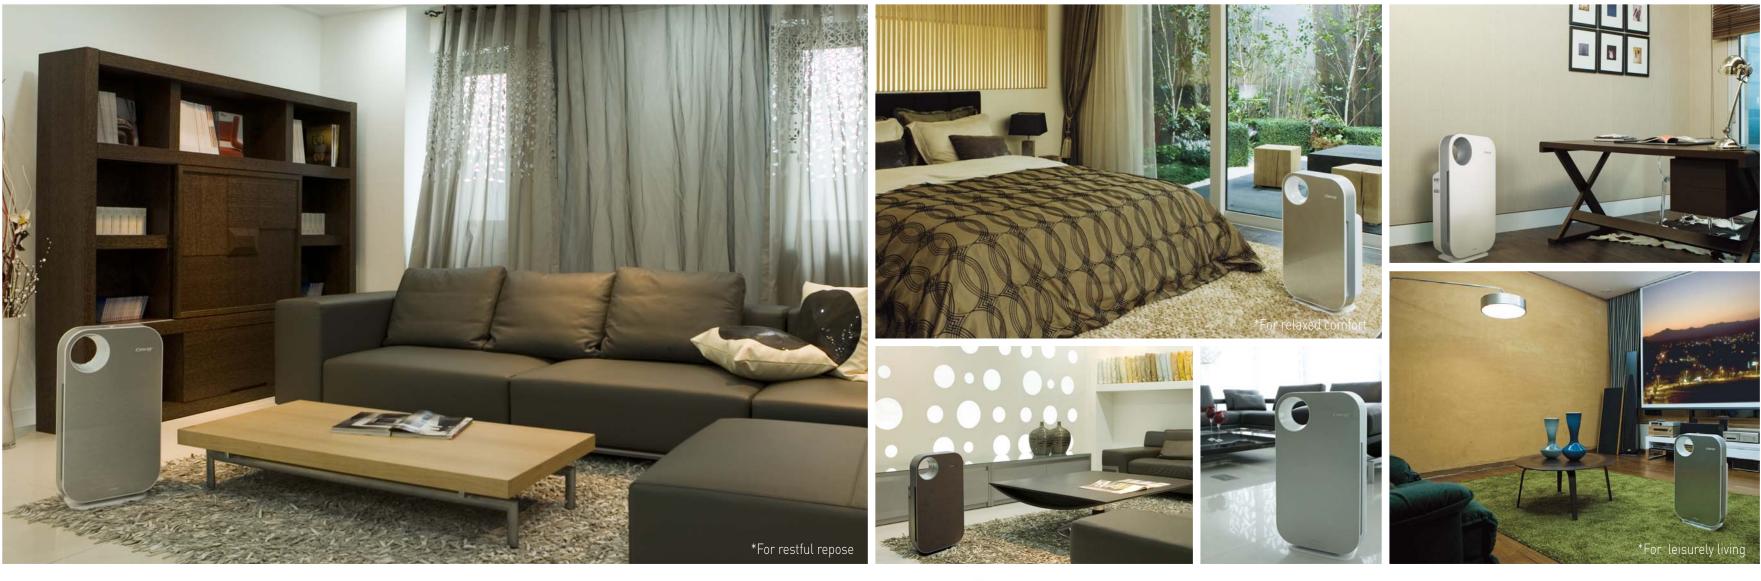

## Fashioned for freshness

The freshest of fresh air The most advanced of advanced design The highest of high performance Coway

moongin

AP-1008DH

AP-1008BH

Coway's elegant, sinuous and slender air purifiers are designed to grace the environment of even the most discriminating consumer. Choose from premium leather, liquid silver or modern white, confident that, whatever your choice, it will attractively complement your personal décor or motif.

#### Premium Design

The elegant harmony of premium leather and striking silver metal renders a welcome addition to any décor.

As smooth as silk, the lines that complement the balance and harmony of your interior space.

## A perfect combination of slim design and powerful performance

Through Coway's innovative design and technology, we produced an ultra slim air purifier that performs with power to exceed your expectations.