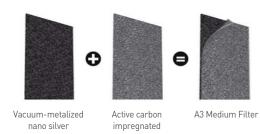

#### More powerful, less expensive - A3<sup>™</sup> Medium Filter

**Powerful Combination Filter** Anti-Dust) efficiency is strengthened.

With the combination of vacuum-metalized nano silver and active carbon impregnated materials, its A3 (Anti-Bacterial, Anti-Odor,

Eliminates 99% of Bacteria, 80% of Dust and 40% of Bad Odors.

- roved dust collection efficiency by making front and back hole sizes different.