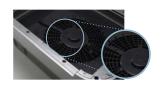

Automatic power shut-off

Security Cover Compact grill safely covers fan surface

Security discharge port Dual cover design prevents foreign objects from entering mechanism