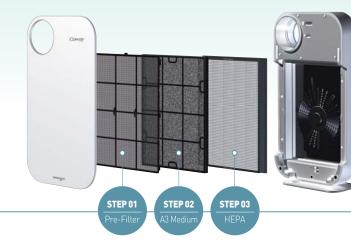

STEM\_AP-1008BH/CH

#### More powerful, less expensive - A3<sup>™</sup> Medium Filter

**Powerful Combination Filter** Anti-Dust) efficiency is strengthened.



#### **Economical Semi-permanent Filter**

A3 Medium Filter is reusable by a simple cleaning with a vacuum cleaner. It is more economical than existing Medium Filters as it can be used for up to 40 months. (4 months x 10 cleans a month)

| Туре                   | Initial | 1st  | 2nd  | 3rd  | 4th  | 5th  | 6th  | 7th  | 8th  | 10th |
|------------------------|---------|------|------|------|------|------|------|------|------|------|
| Efficiency (%)         | 82.5    | 82.9 | 83.2 | 83.5 | 84   | 84.2 | 83.9 | 84.1 | 84.2 | 84.3 |
| DHC(g/m <sup>2</sup> ) | 78.5    | 77.9 | 77.4 | 76.1 | 75.1 | 75.8 | 76.1 | 75.1 | 75.2 | 75.4 |



With the combination of vacuum-metalized nano silver and active carbon impregnated materials, its A3 (Anti-Bacterial, Anti-Odor,



Eliminates 99% of Bacteria, 80% of Dust and 40% of Bad Odors.

- roved dust collection efficiency by making front and back hole sizes different.

Efficiency & Dust holding capacity change of A3 Medium Filter according to the frequency of cleaning



### FILTER SYSTEM\_ AP-1008DH



#### Strengthened MCC<sup>TM</sup> Medium Filter

3 different types of filters have been customized and combined into 1 integrated MCC(Multi Care Complex) filter to remove yellow dust, influenza and legionella.





#### YELLOW DUST FILTER

The Yellow Dust Filter delivers refreshing healthy spring air to the entire house by eliminating 98.8% of yellow dust, micro sand, SOx attache