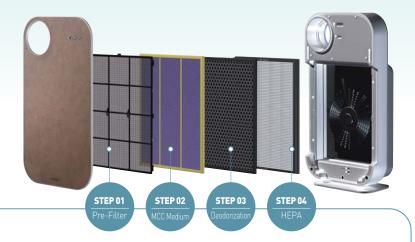

### FILTER SYSTEM\_ AP-1008DH

#### Strengthened MCC<sup>TM</sup> Medium Filter

3 different types of filters have been customized and combined into 1 integrated MCC(Multi Care Complex) filter to remove yellow dust, influenza and legionella.

#### **Deodorization Filter**

Deodorization capability is enhanced significantly with an active carbon filter that efficiently removes harmful gases such as VOCs (Volatile Organic Compounds), foul odors and tobacco odors.