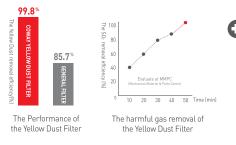

#### YELLOW DUST FILTER

The Yellow Dust Filter delivers refreshing healthy spring air to the entire house by eliminating 98.8% of yellow dust, micro sand, SOx attached to dust, NOx, and spring time atmospheric pollutants.

#### **Deodorization Filter**

Deodorization capability is enhanced significantly with an active carbon filter that efficiently removes harmful gases such as VOCs (Volatile Organic Compounds), foul odors and tobacco odors.

DEODORIZATION RATE(%)