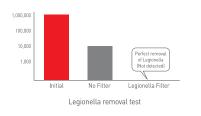

LEGIONELLA FILTER

Legionella, which threatens summer health, occurs easily in air conditioners and infects through the respiratory system. Eliminating 99.9% of legionella, which is the source of legionnaires, the Legionella Filter is an essential purification system necessary for the elderly and children with weak immune systems.