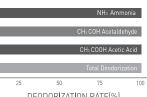

#### **Deodorization Filter**

Deodorization capability is enhanced significantly with an active carbon filter that efficiently removes harmful gases such as VOCs (Volatile Organic Compounds), foul odors and tobacco odors.

DEODORIZATION RATE(%)