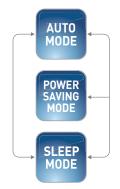

## Intelligent Air Purifier

Coway's smart function works automatically according to the condition of the air

Optimal air purification is possible with constant monitoring and accurate measurement of indoor air pollution through the sensors (dust sensor, gas sensor) that check the level of dust particles and bacteria.

Automatically detecting variations in ambient light intensity, the CDS Sensor switches operation to Sleep Mode when the luminous intensity is less than 1 Lux for 3 minutes. When the luminous intensity returns to more than 2 Lux for 5 minutes, operation reverts to Auto Mode. The CDS Sensor: saving energy and enhancing restful sleep.

Unattended operation is regulated by an AI control program that adjusts airflow in accordance with the level of indoor air pollution and switches to Power Saving Mode or Sleep Mode when appropriate and safe.

The airflow (3 levels + turbo) is automatically controlled according to the level of detected indoor air pollution.

The air purifier shifts to Power Saving Mode when the level of air purity is high for 10 minutes. The Power Saving Mode minimizes energy consumption by suspending all functions except pollution level detection.

The air purifier switches to Sleep Mode when light is not detected for some time to guarantee users a quiet sleep.

Everyone, especially those particularly sensitive to sound and parents of sleeping infants, can appreciate the quiet, unobtrusive operation Coway noise control technology produces.